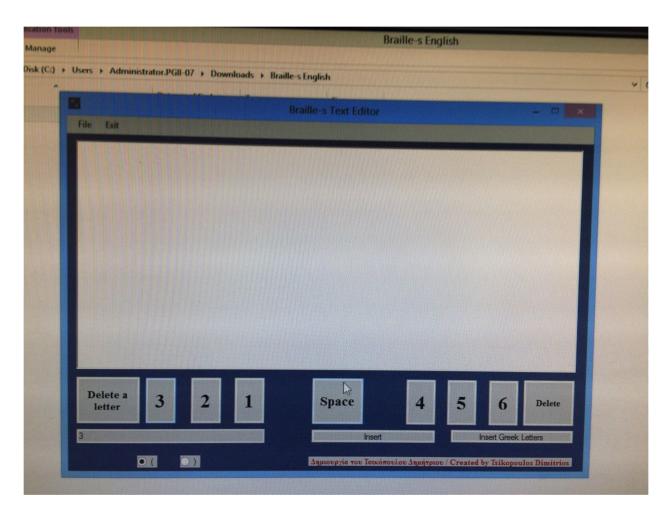

SANGLI

Prof.Dr.T.J.Sawant

BE(Elec.), PGDBM, Ph.D

PRESIDENT

- 4. Green campus initiatives
- 5. Disabled-friendly, barrier free environment

Index for Geo-tagged photographs/videos of the facilities

| Sr. No. | Details of Facilities            | Digital Page<br>No. |
|---------|----------------------------------|---------------------|
| 1       | Solar Water Heater               | 2                   |
| 2       | Biogas Plant-1                   | 2                   |
| 3       | Biogas Plant-2                   | 3                   |
| 4       | Sensor Based Energy Conservation | 3                   |
| 5       | LED Lights                       | 4                   |
| 6       | Ramp                             | 5                   |
| 7       | Lift (Elevator)                  | 6                   |
| 8       | Disabled friendly washroom       | 7                   |
| 9       | Wheelchair                       | 8                   |
| 10      | More accessible roads            | 9                   |
| 11      | Braille Software                 | 10                  |

**Braille Software** 