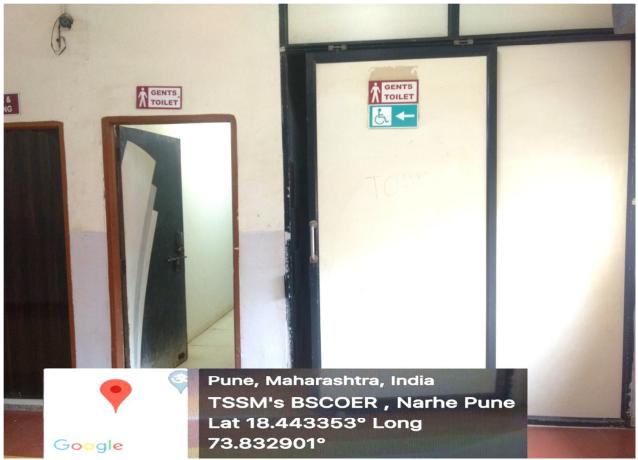

SANGLI

Prof.Dr.T.J.Sawant

BE(Elec.), PGDBM, Ph.D

PRESIDENT

- 4. Green campus initiatives
- 5. Disabled-friendly, barrier free environment

Index for Geo-tagged photographs/videos of the facilities

| Sr. No. | Details of Facilities            | Digital Page<br>No. |
|---------|----------------------------------|---------------------|
| 1       | Solar Water Heater               | 2                   |
| 2       | Biogas Plant-1                   | 2                   |
| 3       | Biogas Plant-2                   | 3                   |
| 4       | Sensor Based Energy Conservation | 3                   |
| 5       | LED Lights                       | 4                   |
| 6       | Ramp                             | 5                   |
| 7       | Lift (Elevator)                  | 6                   |
| 8       | Disabled friendly washroom       | 7                   |
| 9       | Wheelchair                       | 8                   |
| 10      | More accessible roads            | 9                   |
| 11      | Braille Software                 | 10                  |

Narhe.
Pune - 411 041 86

BSCOER,Pune.
PRINCIPAL
TSSM's Bhivrabai Sawant College
of Engineering & Research
Narhe, Pune - 411 041

Cancel

Cancel

App

Disabled friendly washroom

Wheelchair

More accessible roads