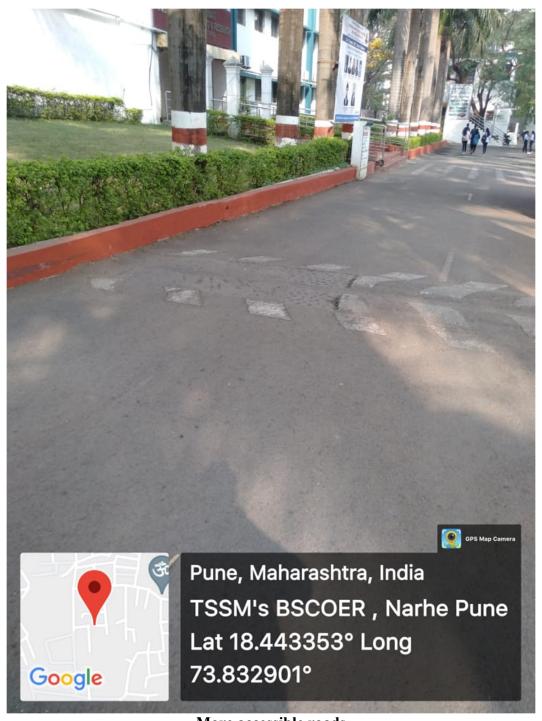

SANGLI

Prof.Dr.T.J.Sawant

BE(Elec.), PGDBM, Ph.D

PRESIDENT

- 4. Green campus initiatives
- 5. Disabled-friendly, barrier free environment

Index for Geo-tagged photographs/videos of the facilities

| Sr. No. | Details of Facilities            | Digital Page<br>No. |
|---------|----------------------------------|---------------------|
| 1       | Solar Water Heater               | 2                   |
| 2       | Biogas Plant-1                   | 2                   |
| 3       | Biogas Plant-2                   | 3                   |
| 4       | Sensor Based Energy Conservation | 3                   |
| 5       | LED Lights                       | 4                   |
| 6       | Ramp                             | 5                   |
| 7       | Lift (Elevator)                  | 6                   |
| 8       | Disabled friendly washroom       | 7                   |
| 9       | Wheelchair                       | 8                   |
| 10      | More accessible roads            | 9                   |
| 11      | Braille Software                 | 10                  |

Narhe.
Pune - 411 041 86

BSCOER,Pune.
PRINCIPAL
TSSM's Bhivrabai Sawant College
of Engineering & Research
Narhe, Pune - 411 041

Cancel

Cancel

App

Disabled friendly washroom

Wheelchair

More accessible roads