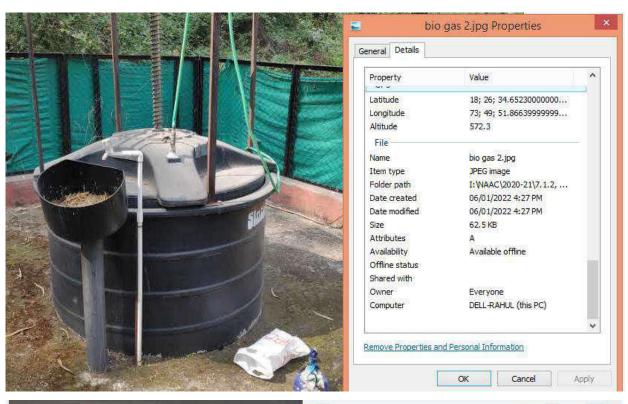

SANGLI

Prof.Dr.T.J.Sawant

BE(Elec.), PGDBM, Ph.D

PRESIDENT

- 4. Green campus initiatives
- 5. Disabled-friendly, barrier free environment

Index for Geo-tagged photographs/videos of the facilities

| Sr. No. | Details of Facilities            | Digital Page<br>No. |
|---------|----------------------------------|---------------------|
| 1       | Solar Water Heater               | 2                   |
| 2       | Biogas Plant-1                   | 2                   |
| 3       | Biogas Plant-2                   | 3                   |
| 4       | Sensor Based Energy Conservation | 3                   |
| 5       | LED Lights                       | 4                   |
| 6       | Ramp                             | 5                   |
| 7       | Lift (Elevator)                  | 6                   |
| 8       | Disabled friendly washroom       | 7                   |
| 9       | Wheelchair                       | 8                   |
| 10      | More accessible roads            | 9                   |
| 11      | Braille Software                 | 10                  |