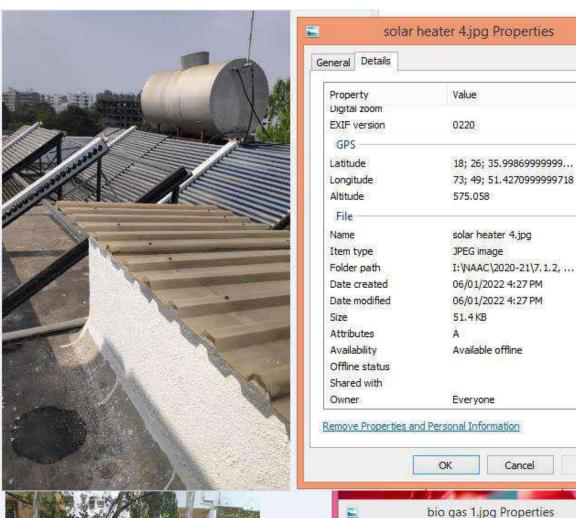

SANGLI

Prof.Dr.T.J.Sawant

BE(Elec.), PGDBM, Ph.D

PRESIDENT

- 4. Green campus initiatives
- 5. Disabled-friendly, barrier free environment

Index for Geo-tagged photographs/videos of the facilities

| Sr. No. | Details of Facilities            | Digital Page<br>No. |
|---------|----------------------------------|---------------------|
| 1       | Solar Water Heater               | 2                   |
| 2       | Biogas Plant-1                   | 2                   |
| 3       | Biogas Plant-2                   | 3                   |
| 4       | Sensor Based Energy Conservation | 3                   |
| 5       | LED Lights                       | 4                   |
| 6       | Ramp                             | 5                   |
| 7       | Lift (Elevator)                  | 6                   |
| 8       | Disabled friendly washroom       | 7                   |
| 9       | Wheelchair                       | 8                   |
| 10      | More accessible roads            | 9                   |
| 11      | Braille Software                 | 10                  |