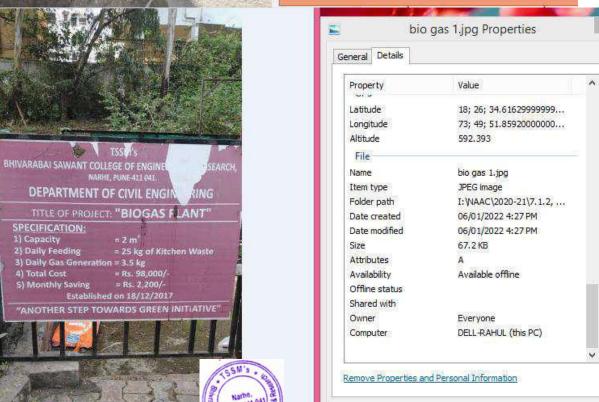

SANGLI

Prof.Dr.T.J.Sawant

BE(Elec.), PGDBM, Ph.D

PRESIDENT

- 4. Green campus initiatives
- 5. Disabled-friendly, barrier free environment

Index for Geo-tagged photographs/videos of the facilities

| Sr. No. | Details of Facilities            | Digital Page<br>No. |
|---------|----------------------------------|---------------------|
| 1       | Solar Water Heater               | 2                   |
| 2       | Biogas Plant-1                   | 2                   |
| 3       | Biogas Plant-2                   | 3                   |
| 4       | Sensor Based Energy Conservation | 3                   |
| 5       | LED Lights                       | 4                   |
| 6       | Ramp                             | 5                   |
| 7       | Lift (Elevator)                  | 6                   |
| 8       | Disabled friendly washroom       | 7                   |
| 9       | Wheelchair                       | 8                   |
| 10      | More accessible roads            | 9                   |
| 11      | Braille Software                 | 10                  |